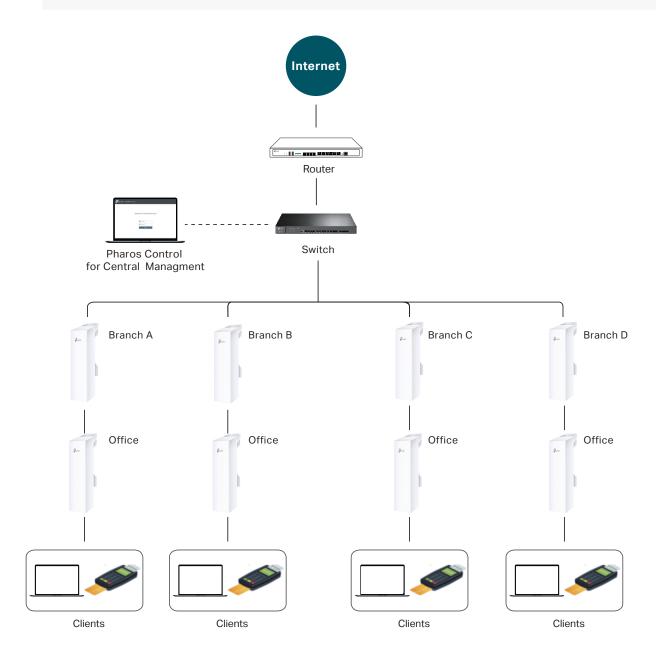

### CHALLENGE

Provide a reliable networking solution for petrol stations of PTG, TP-link would fulfill the following demands:

• Offer seamless WiFi coverage for petrol stations in remote areas.

- Manage the whole network system locally and/or remotely.
- Connect separate network devices to one network for easy and centralized management.

# 

TP-Link provided a suitable networking solution that met all of the demands that were outlined by PTG.

• For devices and network monitoring, real-time network topology and device management are more clear and accurate than ever before with the integration of Google Maps. The actual location, status, and coverage of every network device are displayed on the constantly-updated Google Map, lending more useful information for device management and expansion. • For WiFi network management, TP-Link's free Pharos Control Software allows users to easily manage unlimited Pharos products for complete, unhindered network scalability. Batch management helps simultaneously configure and manage multiple devices, giving administrators an efficient, costeffective, and centralized management platform for an optimized network.

• For the seamless WiFi coverage and robust network performance, the TP-Link CPEs provide WiFi coverage wherever needed and deliver secure and stable Internet connections to both customers and staff in every service station of PTG Energy.